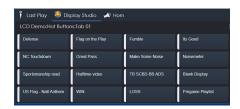

## **HOT BUTTONS**

Play Display Studio hot buttons manually or automatically via game triggers, such as when a team scores.