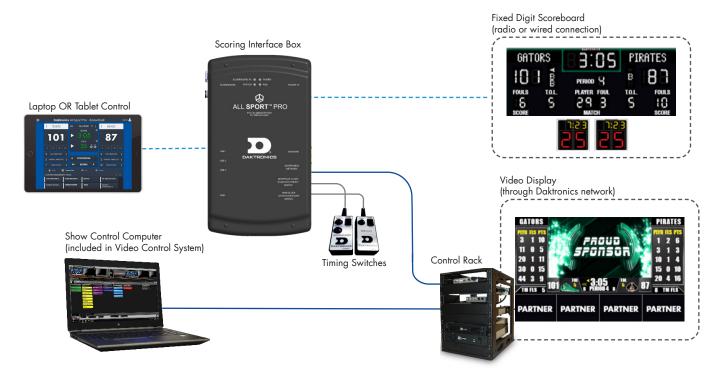

# **ALL SPORT PRO:** PRODUCT SPECIFICATIONS

All Sport Pro adds a digital scoring solution for Daktronics video and numeric scoreboard systems. Users can select their preferred device, either a laptop or wireless tablet, and connect directly to the network through the scoring interface box. This direct and efficient connection enables instant access to scoring and display control. The All Sport Pro software is installed within the interface box which allows for both video display control and scoring through a single device. While one operator creates content on the Show Control computer, a second operator can score the game and play back content on the All Sport Pro device. The interface can also connect to tactile start/stop timing switches for clock management.

All Sport Pro is available for baseball/softball, basketball, football, hockey, lacrosse, soccer, volleyball, and high school wrestling. A practice timing mode is also included.

# TV OUTPUT

The embedded TV feed outputs directly from the interface.

### **RULE PROFILES**

Quickly assign rule configurations for various levels of play, from high school to professional.

#### **MULTIPLE OUTPUTS**

Control fixed-digit scoreboards, send Real-Time Data (RTD) to video displays, push data directly to a TV network